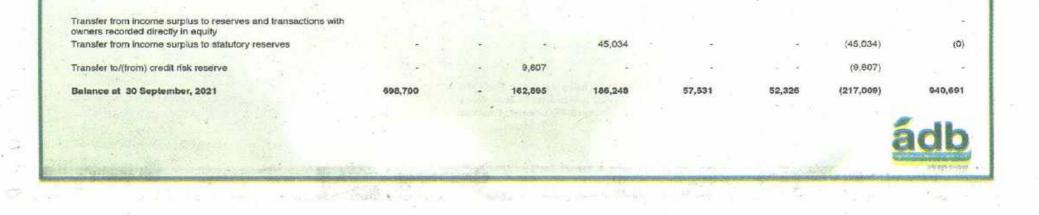

| 1199 C  | Capital           | Deposit for<br>Shares | Credit Risk<br>Reserve | Statutory<br>Reserve | Reserve                | Reservos          | Surplus               | TOTAL   |
| Balance at January 1, 2021                                                                            |         | 698,700           |                       | 153,088                | 141,214              | 57,531                 | 52,326            | (252,236)             | 850,623 |
|                                                                                                       |         |                   |                       |                        |                      |                        |                   |                       |         |





Daily Graphic, Thursday, October 27, 2022

# AGRICULTURAL DEVELOPMENT BANK PLC UNAUDITED SUMMARY FINANCIAL STATEMENTS

UNAUDITED STATEMENT OF CASHFLOWS FOR THE PERIOD EADED SEPTEMBER 10.2022 6. Quantitative Disclosures

|                                                                                                                | Contraction of the second