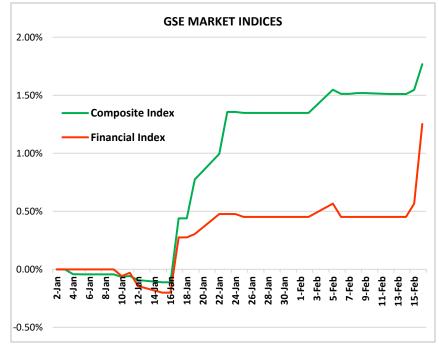

# The GSE Composite Index surged +7.81 to 3,185.57 index-points during the week (YTD: +1.77%).

The Ghana stock market maintained a positive momentum during the week under review despite registering two (2) advancers and two (2) laggards to a year-to-date high of 1.77%. Ecobank Transnational Inc. (ETI: +6.67%) and CAL Bank (CAL: +4.17%) both made gains, while Benso Oil Palm Plantation (BOPP: -0.05%) and DASPHARMA (-8.33%) lost money.

Scancom PLC (MTNGH) recorded the most trades up to a total volume of 6.41 million shares valued at GHS 8.97 million.

The financial stock index as a result rose +15.23 points to 1,925.39 index-points with a year-to-date return of +1.25%.